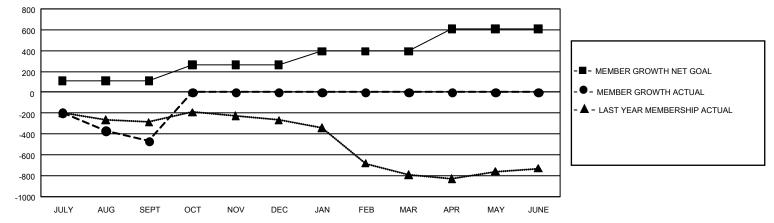

## GAT MONTHLY MEMBERSHIP PROGRESS REPORT

GMT Constitutional Area 3, Group H

REPORT DOES NOT INCLUDE CLUBS IN UNDISTRICTED AREAS.

| Clubs                 |               |           |               | Members               |                         |                         |                                                    |
|-----------------------|---------------|-----------|---------------|-----------------------|-------------------------|-------------------------|----------------------------------------------------|
| RESULTS FOR 2021-2022 |               |           |               | RESULTS FOR 2021-2022 |                         |                         |                                                    |
| QUARTER               | NEW CLUB GOAL | NEW CLUBS | DROPPED CLUBS | QUARTER               | MBER GROWTH NET<br>GOAL | MEMBER GROWTH<br>ACTUAL | DROPPED MEMBERS<br>ACTUAL (including<br>transfers) |
| JULY/AUG/SEPT         | - 3           | 0         | 10            | JULY/AUG/SEPT         | 110                     | 232                     | 625                                                |
| OCT/NOV/DEC           | 3             | 0         | 0             | OCT/NOV/DEC           | 155                     | 0                       | 0                                                  |
| JAN/FEB/MAR           | 12            | 0         | 0             | JAN/FEB/MAR           | 130                     | 0                       | 0                                                  |
| APR/MAY/JUNE          | 24            | 0         | 0             | APR/MAY/JUNE          | 215                     | 0                       | 0                                                  |