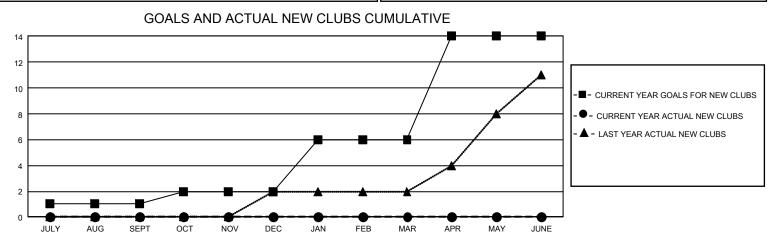

## GAT MONTHLY MEMBERSHIP PROGRESS REPORT

GMT Constitutional Area 3, Group H

REPORT DOES NOT INCLUDE CLUBS IN UNDISTRICTED AREAS.

| Clubs                 |               |           |               | Members               |                         |                         |                                                    |
|-----------------------|---------------|-----------|---------------|-----------------------|-------------------------|-------------------------|----------------------------------------------------|
| RESULTS FOR 2021-2022 |               |           |               | RESULTS FOR 2021-2022 |                         |                         |                                                    |
| QUARTER               | NEW CLUB GOAL | NEW CLUBS | DROPPED CLUBS | QUARTER               | MBER GROWTH NET<br>GOAL | MEMBER GROWTH<br>ACTUAL | DROPPED MEMBERS<br>ACTUAL (including<br>transfers) |
| JULY/AUG/SEPT         | - 3           | 0         | 10            | JULY/AUG/SEPT         | 110                     | 232                     | 625                                                |
| OCT/NOV/DEC           | 3             | 0         | 0             | OCT/NOV/DEC           | 155                     | 0                       | 0                                                  |
| JAN/FEB/MAR           | 12            | 0         | 0             | JAN/FEB/MAR           | 130                     | 0                       | 0                                                  |
| APR/MAY/JUNE          | 24            | 0         | 0             | APR/MAY/JUNE          | 215                     | 0                       | 0                                                  |